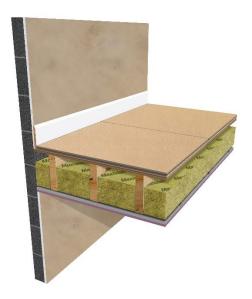

### **Installation Detail:**

- 1200 x 600 x 28mm Maxideck fitted in brick bond pattern to the floor. All Maxideck 28 joints to be glued with SRS Gripfix and screwed with 20 x 3.5mm screws.
- 25mm or 32mm Maxideck Edging Strip to be applied to edge all boards that adjoin a perimeter.