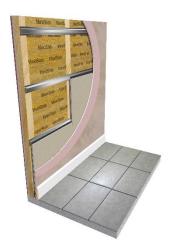

## **Maxiboard Fitted to Timber Stud**

### Installation Detail:

- 50mm Maxi Slab (45kg/m³) installed between the studs.
- 3000mm SRS Maxi Resilient Bars fixed horizontally @ 600mm centres across the wall.
- 1200 x 600 x 17mm Maxiboard acoustic boards fixed to SRS Maxi Resilient Bars with SRS Maxi Screws.
- SRS Gripfix used on all Maxiboard joints and SRS Acoustic Sealant used at perimeter. 9.5mm plasterboard fitted over the Maxiboard and finished as per manufacturer's instructions.