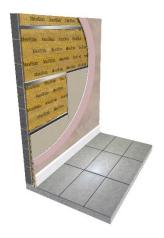

## **Maxiboard Fitted to Masonry Wall**

## **Installation Detail:**

- 3000mm SRS Maxi Resilient Bars fixed horizontally @ 600mm centres across the wall.
- 25mm Maxi Slab (45kg/m<sup>3</sup>) installed between the SRS Maxi Resilient Bars
- 1200 x 600 x 17mm Maxiboard acoustic boards fixed to SRS Maxi Resilient Bars with SRS Maxi Screws.
- SRS Gripfix used on all Maxiboard joints and SRS Acoustic Sealant used at perimeter. 9.5mm plasterboard fitted over the Maxiboard and finished as per manufacturer's instructions.