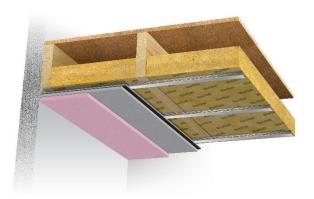

### • Installation Detail:

- 100mm Maxi Slab (45kg/m³) installed between the joists.
- 3000mm SRS Maxi Resilient Bars fixed @ 300mm centres across joists.
- 1200 x 600 x 17mm Maxiboard acoustic boards fixed to SRS Maxi Resilient Bars with SRS Maxi Screws.
- SRS Gripfix used on all Maxiboard joints and SRS Acoustic Sealant used at perimeter. 15mm Knauf Fire Board or equivalent plasterboard fitted over the Maxiboard and finished as per manufacturer's instructions.