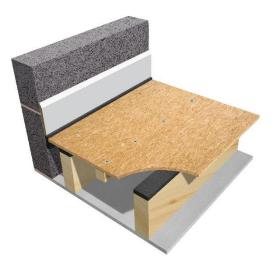

## **Copy and Paste Specifications**

Impactafoam – Resilient Acoustic Foam (On Timber Joists).

## • Manufacturer:

- Sound Reduction Systems Ltd
- Web: <u>www.soundreduction.co.uk</u>
- Email: info@soundreduction.co.uk/
- Tel / Fax: 01204 380074 / 01204 380957
- Product Ref: Impactafoam
- System Ref: Impactafoam Timber Joists.
- Installation Detail:
  - Remove self-adhesive backing from 50 x 5mm Impactafoam trips and install down the full length of the joists. Repeat until all joists are treated.
- Notes:
  - This specification is not a substitute for the manufacturer's installation guide. Please contact SRS Ltd for full installation instructions and details of approved stockists.