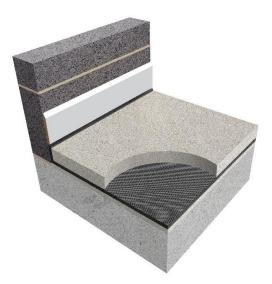

## • Manufacturer:

- Sound Reduction Systems Ltd
- Web: <u>www.soundreduction.co.uk</u>
- Email: info@soundreduction.co.uk/
- Tel / Fax: 01204 380074 / 01204 380957
- Product Ref: Impactafoam
- System Ref: Impactafoam Beneath Screed.
- Installation Detail:
  - Lay 1200 x 25000 x 5mm Impactafoam rolls out on the clean floor.
  - Overlap edges by 150mm
  - Turn up by a minimum of 25mm ABOVE the height of the finished screed at the perimeter.
  - Wrap any services penetrating the screed in Impactafoam.
  - Cover the Impactafoam with a 20 x 50mm wire mesh.
- Notes:
  - This specification is not a substitute for the manufacturer's installation guide. Please contact SRS Ltd for full installation instructions and details of approved stockists.