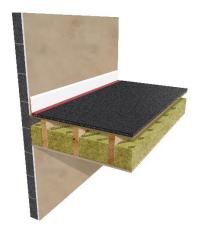

### Installation Detail:

- 1200mm x 1200mm Acoustilay tiles bonded to the floor brick bond pattern on the floor with no gaps, using Acoustilay Adhesive.
- 6mm / 9mm Acoustilay MDF (T&G) bonded to the top of the Acoustilay using Acoustilay Adhesive. SRS Acoustic Sealant used at perimeter.